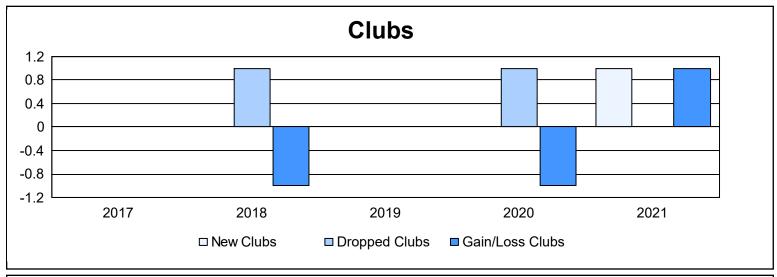

District 354 G As of June 2021 Cumulative

| Year      | New<br>Clubs | Dropped<br>Clubs | Gain/<br>Loss<br>Clubs | New<br>Members | Charter<br>Members | Reinstate<br>Members | Transfer<br>Members | Total<br>Member<br>Added | Total<br>Members<br>Dropped | Gain/<br>Loss<br>Members |
|-----------|--------------|------------------|------------------------|----------------|--------------------|----------------------|---------------------|--------------------------|-----------------------------|--------------------------|
| 2016-2017 | 0            | 0                | 0                      | 247            | 1                  | 7                    | 0                   | 255                      | 228                         | 27                       |
| 2017-2018 | 0            | 1                | -1                     | 309            | 0                  | 9                    | 0                   | 318                      | 271                         | 47                       |
| 2018-2019 | 0            | 0                | 0                      | 272            | 3                  | 3                    | 2                   | 280                      | 302                         | -22                      |
| 2019-2020 | 0            | 1                | -1                     | 233            | 3                  | 10                   | 1                   | 247                      | 245                         | 2                        |
| 2020-2021 | 1            | 0                | 1                      | 193            | 36                 | 6                    | 0                   | 235                      | 205                         | 30                       |
| Average   | 0            | 0                | 0                      | 251            | 9                  | 7                    | 1                   | 267                      | 250                         | 17                       |